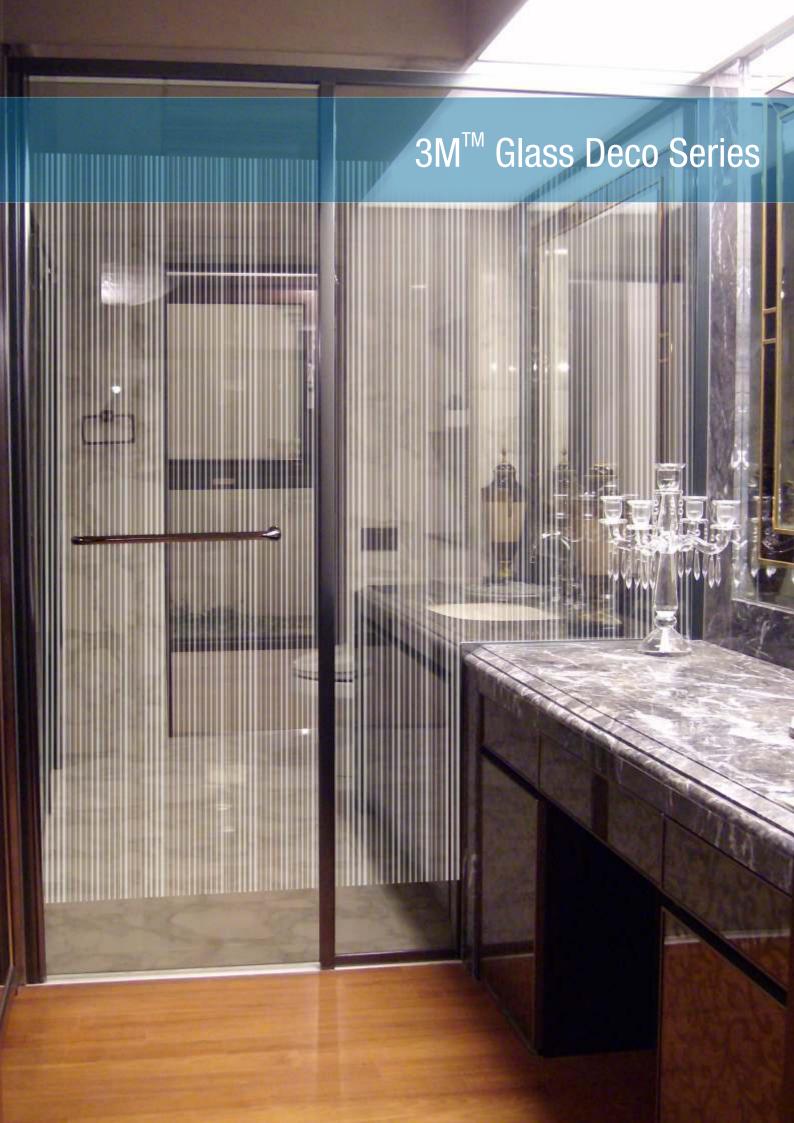

### 3M<sup>™</sup> Glass Deco Films

The 3M Deco Film is an economy-grade product and the result of decades of research, intended specifically for glass graphics and other indoor decorative use that bears in mind a global frame of reference.

Features customisable polyester film in 12 innovative international designs, exquisite prints and a relative degree of shatter resistance.

WDD-01

WDG-01

WDG-02

**WDS-01** 

WDP-04

WDRL-01

WDM-01

### The Technology Behind It

- High-quality polyester film
- 12 international designs
- Low-gloss surface reducing glare
- Design-specific opacity
- Pre-pattern, pressure-sensitive self-adhesive
- Warranty