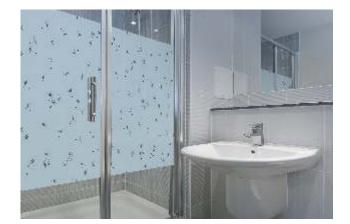

signs & colours. Designed by 3M's in-house studio, this designer collection gives you a wide choice of films to suit your ambience. The collection of Abstracts, Geometrics, Damasks and hundreds of others cover the current and retro interior design trends.

#### Why You'd Love this Product

- Over 500 combinations to mix & match new patterns
- Installed in your house/office within a few days
- Durable, easy to clean and maintain
- Easy on the eyes, creates comfortable work areas
- Optimizes workspace environmental conditions
- Can be removed after installation

- Several films and design options to choose from depending on requirement
- Inks are water based and certified completely non-toxic
- Film structure allows for matt or gloss finish based on look required
- Warranty of 1 year

























### 3M<sup>™</sup> Chakra<sup>™</sup>

The 3M Chakra Glass Film is an economical PVC glass film developed for indoor usage.

The range offers low-gloss surface that reduces glare, and a higher level of opacity than typical glass films available in India, designed to impart the graceful look of frosted glass.

The 3M Chakra films can also be electro-cut to give you a variety of simple, clean designs, with traditional Indian or outstandingly modernistic elements, as desired.

#### Why You'd Love this Product

- Installation on site
- No need to pre-plan or remove glass surface
- Very easy wet application on glass
- Longer life than other glass films in this range
- Several design possibilities
- Readily available across India

- Translucent PVC films
- Low-gloss surface
- L