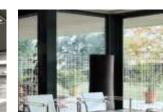

### 3M<sup>™</sup> Sun Control Films Prestige<sup>™</sup> (PR70) & Night Vision (NV15) Films

The 3M Sun Control range of films combine the conventional advantages of 3M Glass Films with the values of sustainability, enabling lower energy bills, and achieving uniform consistency across low and high sunlight spaces - a critical factor in the Indian context.

Prestige films give you an elegant clear appearance on the exterior, while night vision gives you a beautiful mirror finish on the exterior.

A popular choice of designers and architects in India, facing difficult and inclement weather conditions, the 3M Sun Control range gives you the power to make a positive impact on the environment, by reducing heat factors to conserve energy. The 3M Sun Control range is noted for enhancing user comfort, and is a trusted agent for protecting interior designs, as it also works to slow down the ageing of interior products in a designated area.

#### Why You'd Love this Product

- Great heat rejection provides energy savings & improved comfort
- PrestigeTM (PR70) is a clear film, while the Night Vision (NV15) film gives a beautiful mirror finish on the exterior
- Extends the life of furnishings by rejecting UV rays, the single largest component of fading
- Provides shatter resistance (gives you safety from flying glass pieces)
- Reduces glare and eye discomfort
- Superior overall finish to match with your interiors' aesthetics