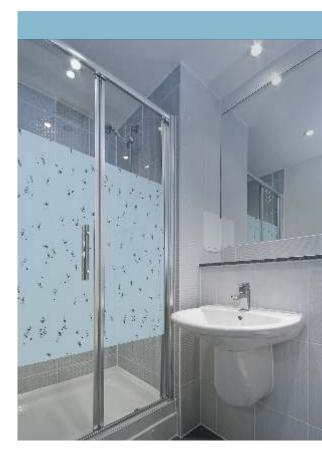

#### **Shower Cubicles**

Kid's Room

Cupboards

### 3M<sup>™</sup> Scotchcal Glass Decorative Films

The 3M Scotchcal Crystal Glass series is the preferred choice to add a hint of sparkle to personal, business and workspace interiors in India. Create personal, differentiated spaces of bespoke designs and an urban sensibility with Scotchcal Crystal Glass Films. This series can be customized of a quality and class that is impossible to achieve with etching or sandblasting. Be it for topical messaging or for sheer vibrant graphics, 3M Scotchcal Crystal Glass films are an ideal ingredient for designers and architects in India to create distinct spaces with a gleaming touch, in a manner that stands out among other conventional interiors.

**Dusted Clear** 

Frosted Clear

Frosted Blue

Haze