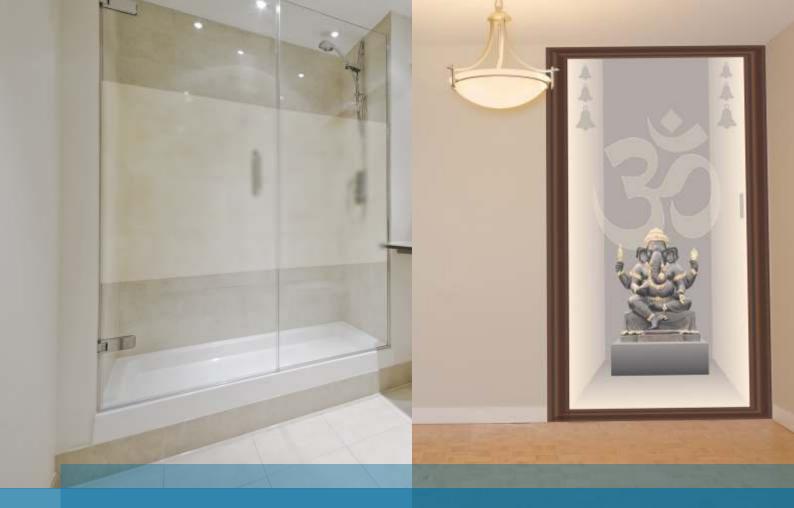

.

Features customisable polyester film in 12 innovative international designs, exquisite prints and a relative degree of shatter resistance.









WDD-01

WDG-01

WDG-02

**WDS-01** 









WDP-04



WDRL-01

WDM-01



WDGR-01

### The Technology Behind It

- High-quality polyester film
- 12 international designs
- Low-gloss surface reducing glare
- Design-specific opacity
- Pre-pattern, pressure-sensitive self-adhesive
- Warranty

#### Why You'd Love this Product

- Durable, easy to clean and maintain
- Creative options to mix & match new patterns
- Easy on the eyes, creates comfortable work areas
- Optimizes workspace environmental conditions
- Can be applied on site, with flexibility to change
- Low-maintenance

WDC-01





# 3M<sup>™</sup> Scotchcal<sup>™</sup> Crystal Series





### 3M<sup>™</sup> Scotchcal Glass Decorative Films

The 3M Scotchcal Crystal Glass series is the preferred choice to add a hint of sparkle to personal, business and workspace interiors in India. Create personal, differentiated spaces of bespoke designs and an urban sensibility with Scotchcal Crystal Glass Films. This series can be customized of a quality and class that is impossible to achieve with etching or sandblasting. Be it for topical messaging or for sheer vibrant graphics, 3M Scotchcal Crystal Glass films are an ideal ingredient for designers and architects in India to create distinct spaces with a gleaming touch, in a manner that stands out among other conventional interiors.













**Dusted Clear** 

Frosted Clear

Frosted Blue

Haze

#### Why You'd Love this Product

-