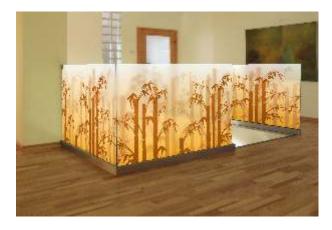

s & colours. Designed by 3M's in-house studio, this designer collection gives you a wide choice of films to suit your ambience. The collection of Abstracts, Geometrics, Damasks and hundreds of others cover the current and retro interior design trends.

#### Why You'd Love this Product

- Over 500 combinations to mix & match new patterns
- Installed in your house/office within a few days
- Durable, easy to clean and maintain
- Easy on the eyes, creates comfortable work areas
- Optimizes workspace environmental conditions
- Can be removed after installation

- Several films and design options to choose from depending on requirement
- Inks are water based and certified completely non-toxic
- Film structure allows for matt or gloss finish based on look required
- Warranty of 1 year

























### 3M<sup>™</sup> Chakra<sup>™</sup>

The 3M Chakra Glass Film is an economical PVC glass film developed for indoor usage.

The range offers low-gloss surface that reduces glare, and a higher level of opacity than typical glass films available in India, designed to impart the graceful look of frosted glass.

The 3M Chakra films can also be electro-cut to give you a variety of simple, clean designs, with traditional Indian or outstandingly modernistic elements, as desired.

#### Why You'd Love this Product

- Installation on site
- No need to pre-plan or remove glass surface
- Very easy wet application on glass
- Longer life than other glass films in this range
- Several design possibilities
- Readily available across India

- Translucent PVC films
- Low-gloss surface
- Low s