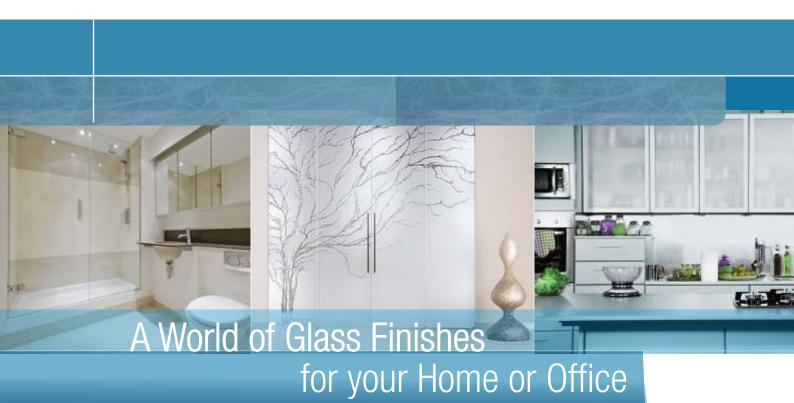

### **3M Glass Films**

The 3M range of Decorative Glass Films form an essential and distinctive component for new space design in urban India. Ease of application, low-maintenance and adaptibility for unique layouts and interfaces make this indispensable for modern interior decor. The 3M glass films allow one to communicate subtle messages, provide privacy and infuse a touch of style, while also ensuring brightness and enhanced safety. Above all, these 3M films lend a sense of sophistication, matched with unparalleled quality in the Indian market.

# High Quality Films For Glass Decoration

#### **Shower Cubicles**

Kid's Room

Cupboards

#### Partitions

#### Puja (Worship) Room

#### Kitchen Cabinets

#### Entrances

#### Sun Controlled Ceilings

#### Glass Railings