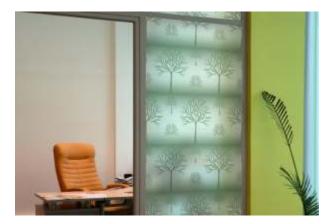

### 3M<sup>™</sup> Chakra<sup>™</sup>

The 3M Chakra Glass Film is an economical PVC glass film developed for indoor usage.

The range offers low-gloss surface that reduces glare, and a higher level of opacity than typical glass films available in India, designed to impart the graceful look of frosted glass.

The 3M Chakra films can also be electro-cut to give you a variety of simple, clean designs, with traditional Indian or outstandingly modernistic elements, as desired.