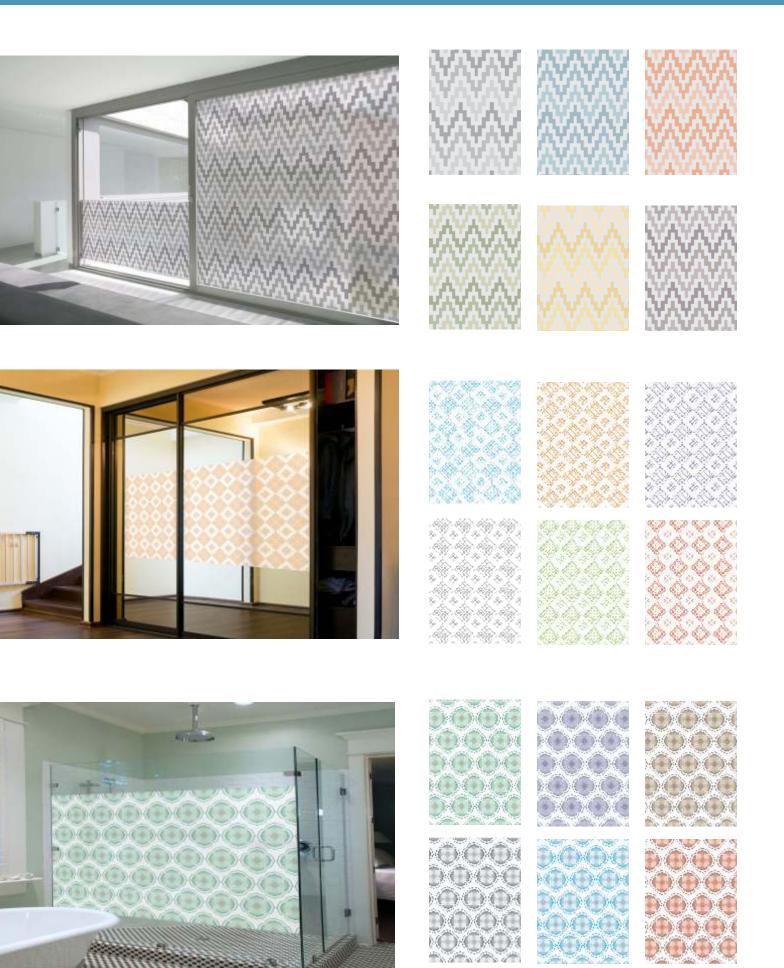

# 3M<sup>™</sup> Designer Crystal Collection

### Hundreds of designs to suit any interior setting

### 3M<sup>™</sup> Designer Crystal Collection

3M's Designer Crystal Collection has decorative cum privacy film designs for glass partitions now available in a wide range of patterns, designs & colours. Designed by 3M's in-house studio, this designer collection gives you a wide choice of films to suit your ambience. The collection of Abstracts, Geometrics, Damasks and hundreds of others cover the current and retro interior design trends.