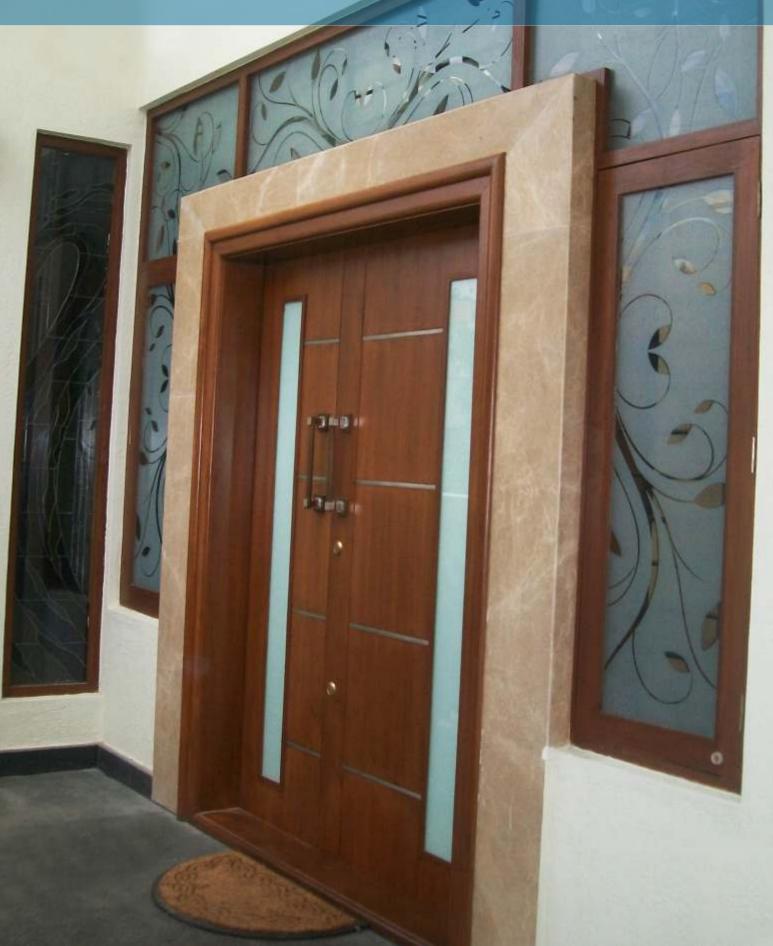

ce.

Features customisable polyester film in 12 innovative international designs, exquisite prints and a relative degree of shatter resistance.









WDD-01

WDG-01

WDG-02

**WDS-01** 









WDP-04



WDRL-01

WDM-01



WDGR-01

### The Technology Behind It

- High-quality polyester film
- 12 international designs
- Low-gloss surface reducing glare
- Design-specific opacity
- Pre-pattern, pressure-sensitive self-adhesive
- Warranty

#### Why You'd Love this Product

- Durable, easy to clean and maintain
- Creative options to mix & match new patterns
- Easy on the eyes, creates comfortable work areas
- Optimizes workspace environmental conditions
- Can be applied on site, with flexibility to change
- Low-maintenance

WDC-01





# 3M<sup>™</sup> Scotchcal<sup>™</sup> Crystal Series





### 3M<sup>™</sup> Scotchcal Glass Decorative Films

The 3M Scotchcal Crystal Glass series is the preferred choice to add a hint of sparkle to personal, business and workspace interiors in India. Create personal, differentiated spaces of bespoke designs and an urban sensibility with Scotchcal Crystal Glass Films. This series can be customized of a quality and class that is impossible to achieve with etching or sandblasting. Be it for topical messaging or for sheer vibrant graphics, 3M Scotchcal Crystal Glass films are an ideal ingredient for designers and architects in India to create distinct spaces with a gleaming touch, in a manner that stands out among other conventional interiors.













**Dusted Clear** 

Frosted Clear

Frosted Blue

Haze

#### Why You'd Love this Product